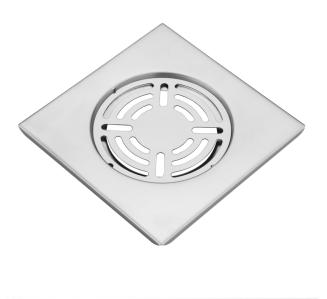

## Model No:MBD-609 Floor Drainer

## **PRODUCT SPECIFICATIONS**

| Type of Drainer:        | Grating                |  |  |
|-------------------------|------------------------|--|--|
| Thickness:              | 1mm                    |  |  |
| Flow Rate:              | 70-80 Ltrs. Per Minute |  |  |
| Features:               | Durable Construction   |  |  |
|                         | Sleek, Modern Design   |  |  |
|                         | Efficient Drainage     |  |  |
|                         | Anti-Cockroach         |  |  |
|                         | Trap(Optional)         |  |  |
|                         | Robust Load-Bearing    |  |  |
|                         | Capacity               |  |  |
|                         | Easy to Clean          |  |  |
| Drain Outlet Direction: | Center                 |  |  |

| Length | Width | Height | <b>Outlet Diameter</b> |
|--------|-------|--------|------------------------|
| 127mm  | 127mm | 18mm   | 94mm                   |
| 150mm  | 150mm | 18mm   | 94mm                   |