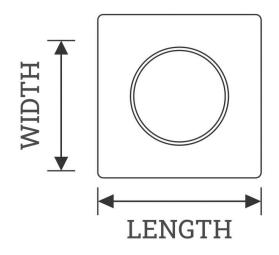

| Length | Width | Height | <b>Outlet Diameter</b> |
|--------|-------|--------|------------------------|
| 127mm  | 127mm | 18mm   | 94mm                   |
| 150mm  | 150mm | 18mm   | 94mm                   |